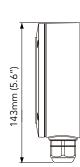

### **DIMENSIONS**

Unit : inch (mm)

## **SPECIFICATIONS**

| Aluminum Alloy                               |
|----------------------------------------------|
| White                                        |
| -40°C~60°C (-40°F~140°F)                     |
| 10~90% (Non-Condensing)                      |
| IP66                                         |
| 0.8 lbs                                      |
| Surface = 3X Weight of Camera + Junction Box |
| 5.48"x 1.59" (139.3mm x 40.5mm)              |
|                                              |