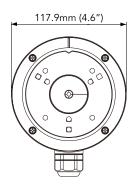

### **DIMENSIONS**

Unit : inch (mm)

## **SPECIFICATIONS**

| Aluminum Alloy                               |
|----------------------------------------------|
| White                                        |
| -40°C~60°C (-40°F~140°F)                     |
| 10~90% (Non-Condensing)                      |
| IP66                                         |
| 0.8 lbs                                      |
| Surface = 3X Weight of Camera + Junction Box |
| 5.48"x 1.59" (139.3mm x 40.5mm)              |
|                                              |