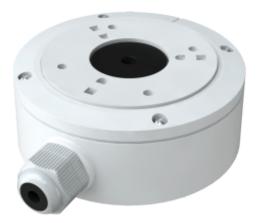

# AVM-BDMT-W-TL1 JUNCTION BOX

### AVM-BDMT-W-TL1 JUNCTION BOX

FOR ALL FIXED LENS AND SMALL VF BULLET CAMERAS; AVC-BHN41FT, AVC-BHN81FT

This waterproof, outdoor rated junction box is designed to house and protect cable connections when used with all fixed lens and small varifocal bullet cameras. This mount can be on wall or ceiling surfaces and can withstand temperature ranges from  $-40^{\circ}$  -  $140^{\circ}$ F.

## **FUNCTIONS**

- Aluminum Alloy Material with Surface Spray Treatment
- Bottom Inlet
- Waterproof Design & Allows for a Clean Cable Setup
- Available for Wall or Ceiling Mount
- Indoor / Outdoor Use

## **SPECIFICATIONS**

| Aluminum Alloy                               |
|----------------------------------------------|
| White                                        |
| -40°C~60°C (-40°F~140°F)                     |
| 10~90% (Non-Condensing)                      |
| IP66                                         |
| 0.8 lbs                                      |
| Surface = 3X Weight of Camera + Junction Box |
| 5.48"x 1.59" (139.3mm x 40.5mm)              |
|                                              |