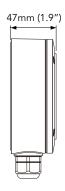

### **DIMENSIONS**

Unit : inch (mm)

## **SPECIFICATIONS**

| Aluminum Alloy                               |
|----------------------------------------------|
| White                                        |
| -40°C~60°C (-40°F~140°F)                     |
| 10~90% (Non-Condensing)                      |
| IP66                                         |
| 0.8 lbs                                      |
| Surface = 3X Weight of Camera + Junction Box |
| 5.48"x 1.59" (139.3mm x 40.5mm)              |
|                                              |